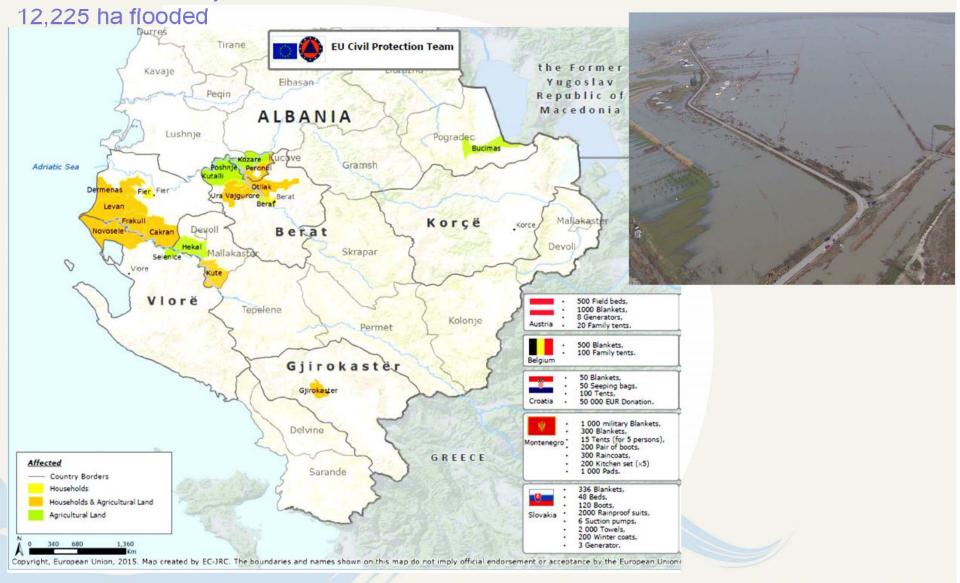

### Flood risk and events in Albania

• Albania is vulnerable to a number of man-made and natural disaster risks such as earthquakes, **floods** and drought.

Composition of historical disaster events in Albania from 1851-2013(DesInventar Albania)[1].

# Last years registered floods

# Last years registered floods

Flood Feb. 2015 Vjosa river area