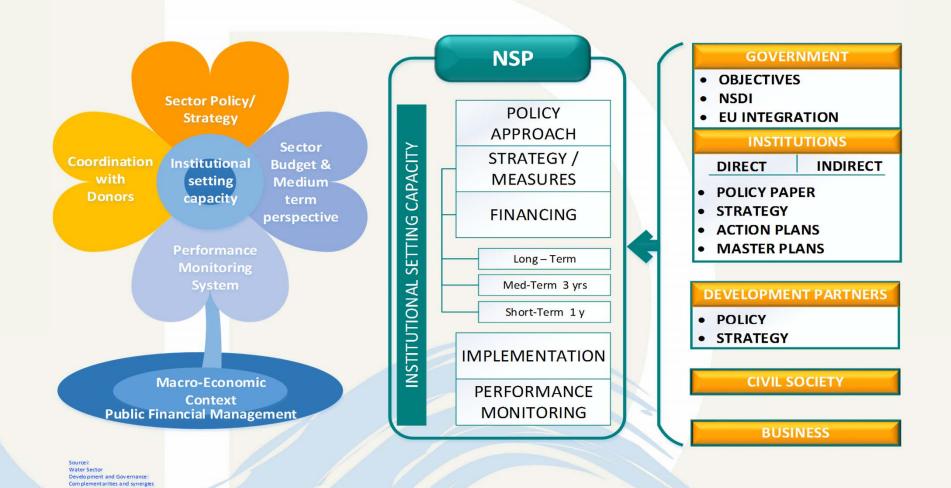

## **National Sector Program Approach**

- LACK OF ATTENTION TO THE SECTOR
- POOR PLANNING
- UNCLEAR INSTITUTIONAL ARRANGEMENTS
- INEFFICIENT BUDGETING
- INEFFICIENT INVESTMENTS

#### **TODAY**

- INTEGRATED APPROACH
- ESTABLISHMENT OF THE TSNWC
- ALL INLCUSIVE ANALYSES
- ESTABLISHMENT OF THE INTEGRATED POLICY MANAGEMENT GROUP

#### **TOMORROW**

- INTEGRATED OBJECTIVES
- INTEGRATED PLANNING
- INTEGRATED BUDGETING
- COORDINATED INSTITUTIONS
- EFFICIENT MONITORING

INTEGRATED WATER MANAGEMENT

21-22 November 2017

## **National Sector Program Approach**

### NATIONAL SECTOR PROGRAMME (NSP)

21-22 November 2017