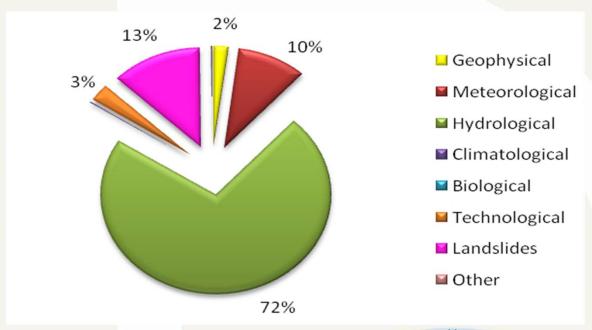

### Flood risk and events in Albania

• Albania is vulnerable to a number of man-made and natural disaster risks such as earthquakes, **floods** and drought.

Composition of historical disaster events in Albania from 1851-2013(DesInventar Albania)[1].