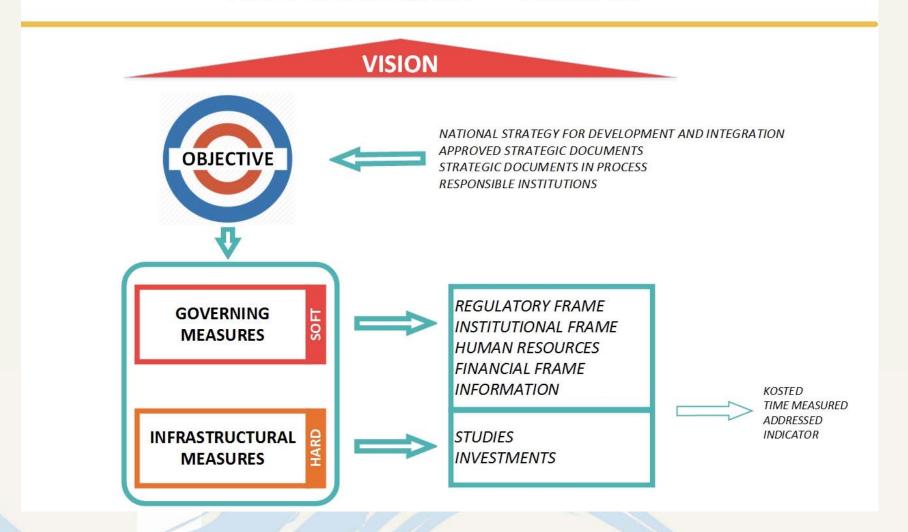

## **METODOLOGY** — STRUCTURE

21-22 November 2017

### **Identified Soft measures**

- Strengthening the legal framework for flood protection;
- Strengthening the flood management institutions;
- Re organization of the operational structures at local governments
- Establishment and consolidation of a national scientific structure, responsible for the information system for the water sector dealing also with floods.
- Re organization of control structures (inspection) for flood protection
- Establishment of a financial system towards cost recovery (preparation of a methodology for damage evaluation caused from floods);
- Establishment of a financial system on property and life security;
- Preparation of a public awareness raising program on flood risk and flood response;
- Integrated information system update with maps on flood risk and maps for floods probability;
- Early warning system for dikes, drainage infrastructure, large volume water pumps, and river embankments.

## **Identified Hard measures (studies)**

- Feasibility study on flood risk evaluation for specific areas, evaluation of the technical, economic and social impact of interventions for damage mitigation;
- Drafting the final concept note and implementation plan for flood protection of the area of nën Shkodrës considering also navigational aspect of Buna river;
- Preparation of hazard and risk maps for flood protection;
- Drafting of the flood risk management plan;
- Drafting of the emergency plan at national and local level;

## **Identified Hard measures (Infrastructure)**

- Construction or reconstruction of flood protection infrastructure along the river beds of Drin, Buna and the area of nën shkodrës for flood protection of around 12 000 ha agricultural land as well as modelling of the river bed of to enable navigation;
- Rehabilitation/reconstruction and construction of flood proterction embarkments at rivers Mat, Drini i Lezhës, Droje, Drin i Zi, Shkumbin, Devoll, Osum, Seman, Vjosë, Drinos, Bistricë, Pavëlla etc, dowstream, 300 km;
- Equipment with the monitoring network and establishment of radars in the whole territory;
- Investments to return the damaged ecosystems from flood to the previous state;
- Annual maintenance of the current infrastructure;
- Subsidies for damages caused by floods;