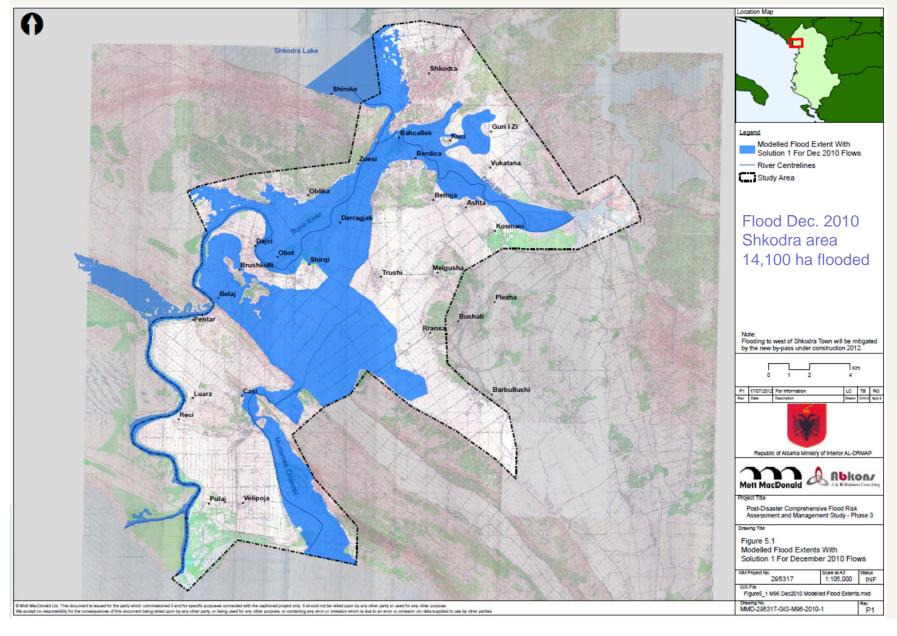

# Last years registered floods

# Last years registered floods

Flood Feb. 2015 Vjosa river area